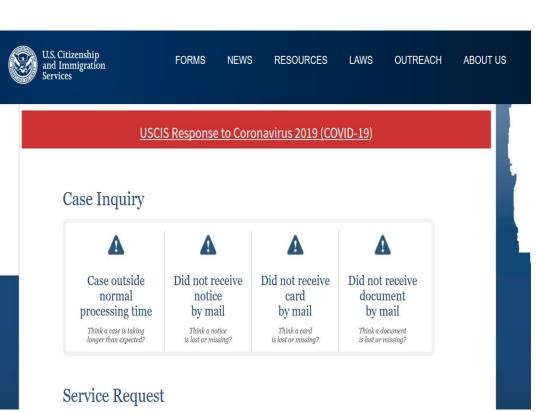

## **E-Request**

You can send us a case inquiry through <u>www.uscis.gov/e-request</u> if:

- Your case is outside normal processing times
- You didn't receive a notice/document
- You found an error in a document
- You need an accommodation

#### Case Inquiry