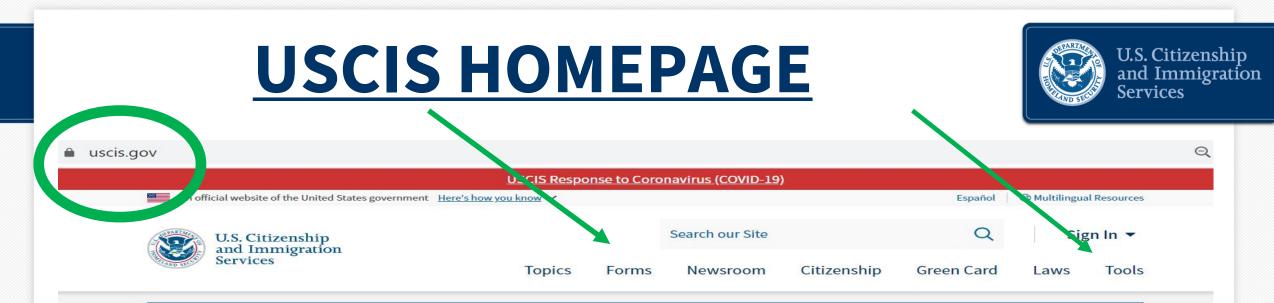

## USCIS On-Line tools https://www.uscis.gov

## <u>Agenda</u>

- USCIS Website: <u>https://www.uscis.gov</u>
- Forms Sub-Directory: Forms, Instructions, vital information re: filing.
- Green Card Sub-Directory: Information on routes to obtain Permanent Residence.
- Tools Sub-Directory: <u>Self Service Tools</u>; <u>Locators</u>; <u>Citizenship Corner</u>; <u>Online Resources</u> and <u>Research tools</u>.
   Laws Sub-Directory: Statutes, Regulations, Policy manual 11/10/2022