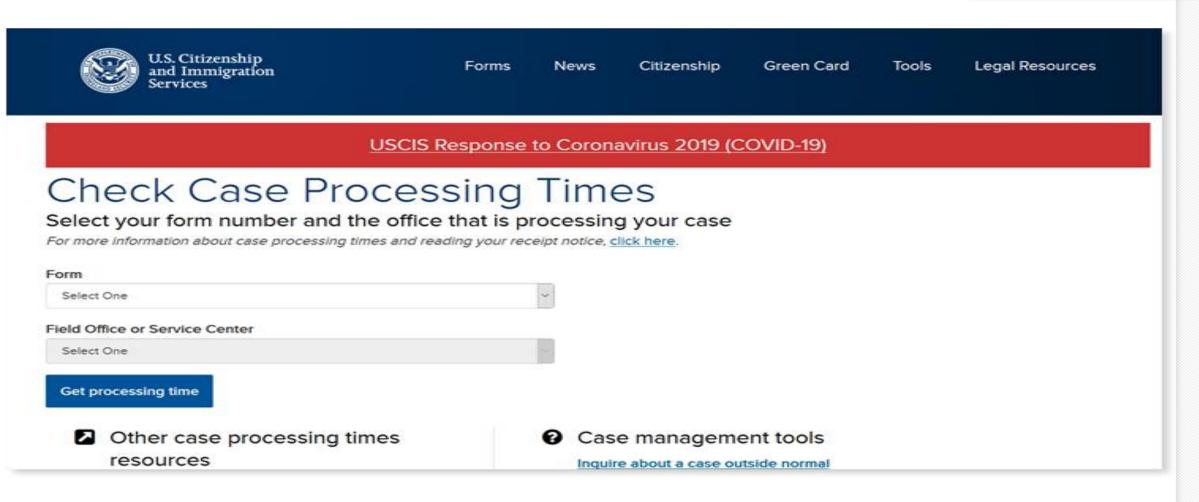

on 🗸               | e-Request         Ask a question about your case     Change of Address |  |  |  |
| Reports and Studies<br>Resources for Congress | Case Status Online Appointments  Fee Calculator  Case Processing Times |  |  |  |
|                                               | Lase Processing Times                                                  |  |  |  |

## **E-Request**

You can send us a case inquiry through <u>www.uscis.gov/e-request</u> if:

- Your case is outside normal processing times
- You didn't receive a notice/document
- You found an error in a document
- You need an accommodation





#### **E-request**



#### Case Inquiry



#### Service Request



#### Appointment Accommodations

Request accommodations for an interview appointment





#### **Processing Time**





#### **CHECK CASE STATUS**





• Enter 13 digit receipt number

• Fast and easy

• Mobile ready 24/7



## **EXPLORE MY OPTIONS**



#### **Explore My Options**

Tell us a little about yourself so that we can present you with immigration options for which you might be eligible.

## <u>uscis.gov/forms/explore-my-</u> <u>options</u>



×

Home > Forms > Explore My Options

#### Explore My Options

#### A This page shows options you might be eligible for, but we cannot guarantee that we will approve your application or petition.

Immigration law is complex, and the information provided on this website might not fully address your situation. We encourage you to read the form instructions for more information about statutory, regulatory, and form requirements. The information on this website