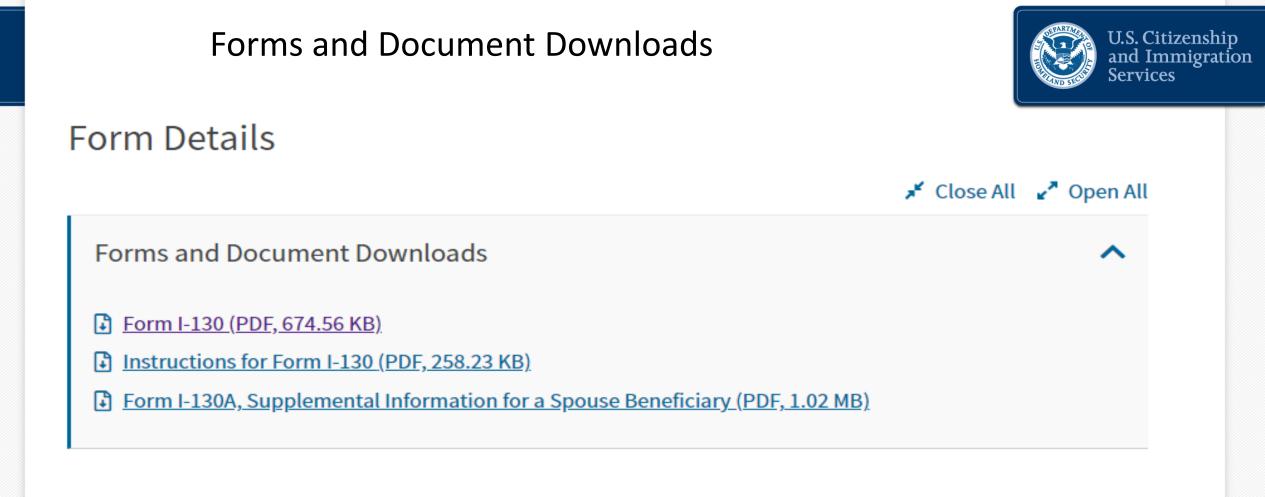

## <u>Forms on line</u> <u>https://www.uscis.gov/forms</u>

**File Online** 

Form Details

## I-130, Petition for Alien Relative

Use this form if you are a U.S. citizen or lawful permanent resident (LPR) and you need to establish your relationship to an <u>eligible relative</u> who wishes to come to or remain in the United States permanently and get a Permanent Resident Card (also called a Green Card).