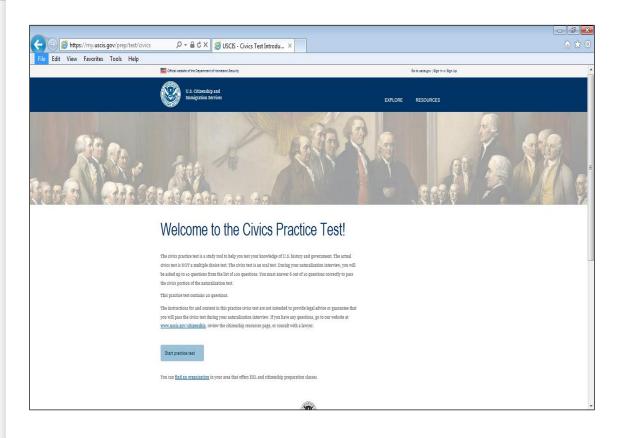

#### Citizenship Corner

Practice Civics Test Mobile App

Download our free civics study app at Google Play or the App Store. Search "USCIS civics test" and make sure USCIS is the developer.

#### Naturalization Eligibility Tool Create an online account and check your

eligibility.

Practice Civics Test Desktop version

N-400 Early Filing Calculator

Office Locator

Forms and Fees