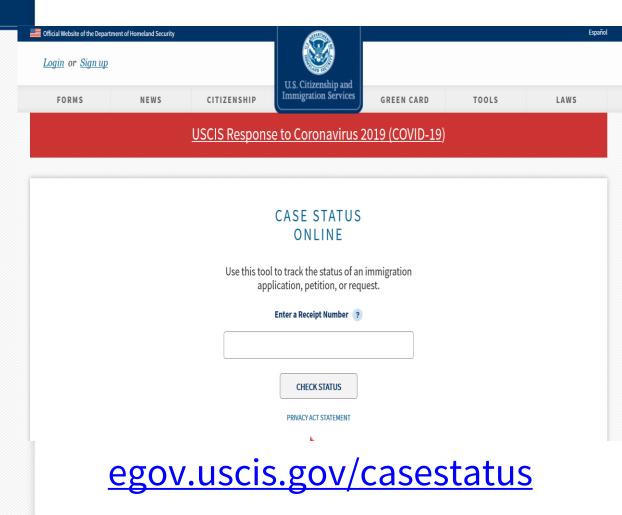

#### **CHECK CASE STATUS**

• Enter 13 digit receipt number

• Fast and easy

• Mobile ready 24/7