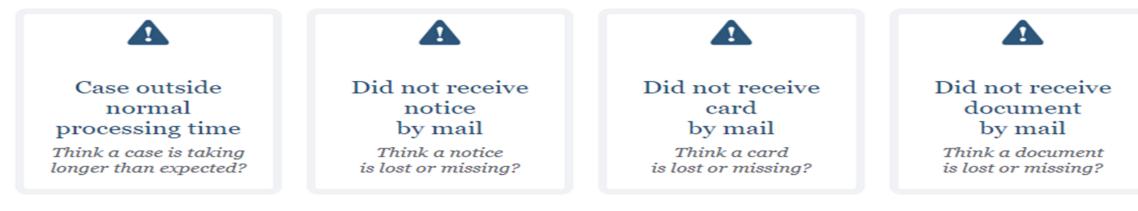

## **E-Request**

You can send us a case inquiry through <u>www.uscis.gov/e-request</u> if:

- Your case is outside normal processing times
- You didn't receive a notice/document
- You found an error in a document
- You need an accommodation

#### Case Inquiry