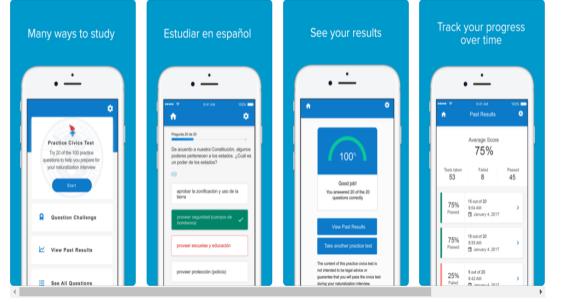

#### Citizenship Corner

Practice Civics Test Mobile App

Download our free civics study app at Google Play or the App Store. Search "USCIS civics test" and make sure USCIS is the developer.